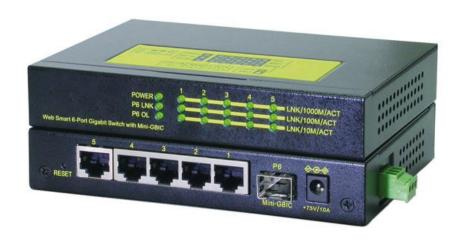

## ROLINE Gigabit Industrial switch, 5xRJ45, 1xLC, managed, black

## Features:

- 5x 10/100/1000Mbps Gigabit Ethernet ports and 1x mini-GBIC port
- Provides in-band web-based management interface
- All copper ports support auto-negotiation and auto-MDI/MDI-X detection
- Supports 802.3x flow control for full-duplex and backpressure for half-duplex
- Provides port status, statistic monitoring and control function
- Provides full wire speed forwarding
- Supports port-based and 802.1Q Tag-base VLAN
- Provides QoS function
- Provides 802.1x authentication
- Supports configuration backup and upload
- Provides port mirroring function
- Supports 802.1w RSTP and 802.1s MSTP
- Provides IGMP snooping
- Industrial-rated emission and immunity performance
- MAC address table : 8K
- Buffer memory: 136K bytes
- Metal housing in black color
- DC power input rating: +6.5VDC ~ +32VDC, DC power adapter is not included
- Power Consumption : 5W max. @+7.5V(DC IN)
- Mounting support : DIN-Rail mounting (included)