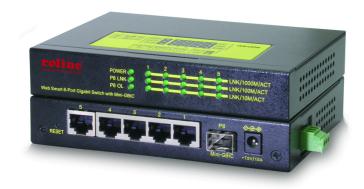

## ROLINE Gigabit Industrial switch, 5xRJ45, 1xLC, managed, black

## Features:

- 5x 10/100/1000Mbps Gigabit Ethernet ports and 1x mini-GBIC port
- Provides in-band web-based management interface
- All copper ports support auto-negotiation and auto-MDI/MDI-X detection
- Supports 802.3x flow control for full-duplex and backpressure for half-duplex
- Provides port status, statistic monitoring and control function
- Provides full wire speed forwarding
- Supports port-based and 802.1Q Tag-base VLAN
- Provides QoS function
- Provides 802.1x authentication
- Supports configuration backup and upload
- Provides port mirroring function
- Supports 802.1w RSTP and 802.1s MSTP
- Provides IGMP snooping
- Industrial-rated emission and immunity performance
- MAC address table : 8K
- Buffer memory: 136K bytes
- Metal housing in black color
- DC power input rating: +6.5VDC ~ +32VDC, DC power adapter is not included
- Power Consumption : 5W max. @+7.5V(DC IN)
- Mounting support : DIN-Rail mounting (included)